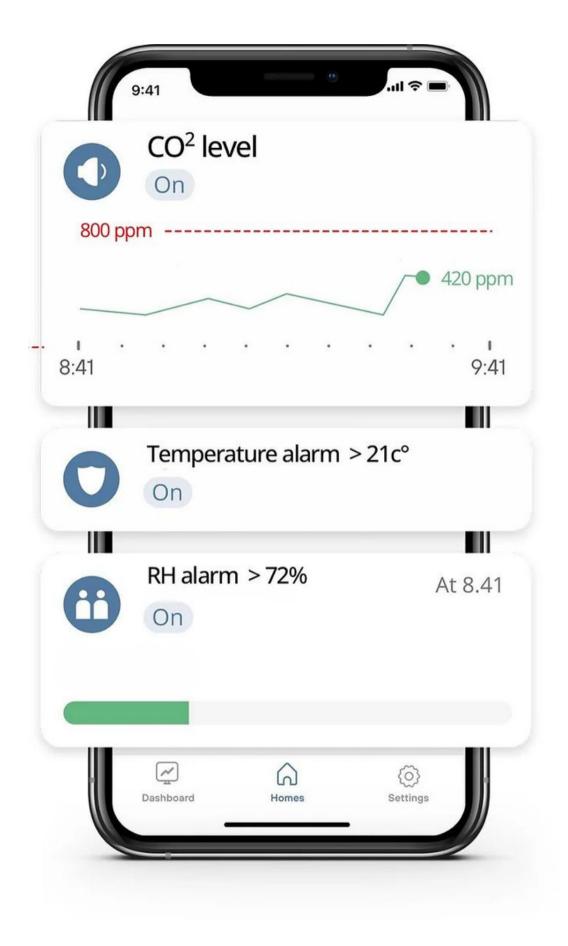

#### **Comprehensive Monitoring**

Offers real-time CO2 measurements on your smartphone and tracks historical data, temperature, and humidity for complete environmental insight.

#### **User Convenience**

A user-friendly mobile app allows control, customizable alerts, and easy viewing of all relevant data from anywhere.

#### Safety and Compliance Focus

Prioritizes adherence to regulations, safety, and well-being, including customizable thresholds and immediate notifications for maintaining a safe environment.