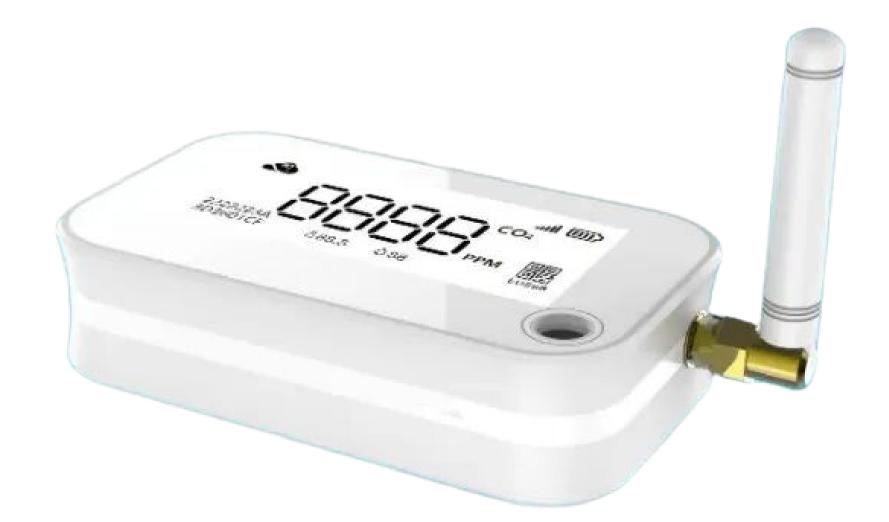

Sensivue CO2 Detector: Your Solution for Compliance

- Stay ahead of the game and ensure compliance.
- Intelligent system that combines cutting-edge technology.
- Seamless smartphone connectivity for real-time monitoring.
- Designed to meet the specific requirements of the new Belgium CO2 regulations.

#### **Comprehensive Monitoring**

Offers real-time CO2 measurements on your smartphone and tracks historical data, temperature, and humidity for complete environmental insight.

#### **Privacy and Versatility**

Built with privacy protection (camera-free), and functions indoors on ceilings or walls with a rechargeable battery that lasts up to a year, ensuring versatile and trustworthy operation.