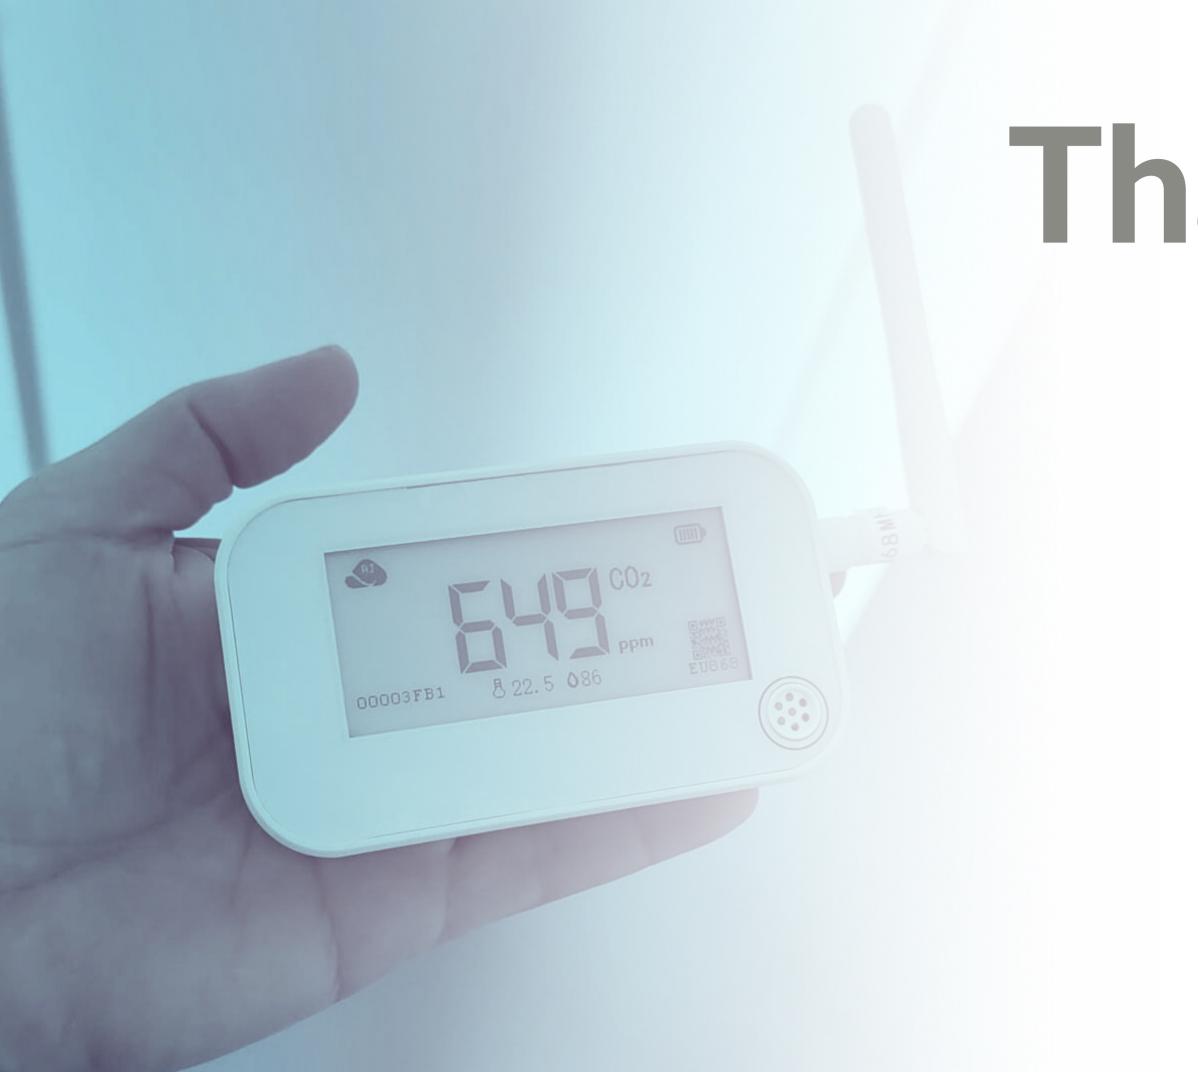

Sensivue CO2 Detector: Your Solution for Compliance

- Stay ahead of the game and ensure compliance.
- Intelligent system that combines cutting-edge technology.
- Seamless smartphone connectivity for real-time monitoring.
- Designed to meet the specific requirements of the new Belgium CO2 regulations.

#### **Comprehensive Monitoring**

Offers real-time CO2 measurements on your smartphone and tracks historical data, temperature, and humidity for complete environmental insight.